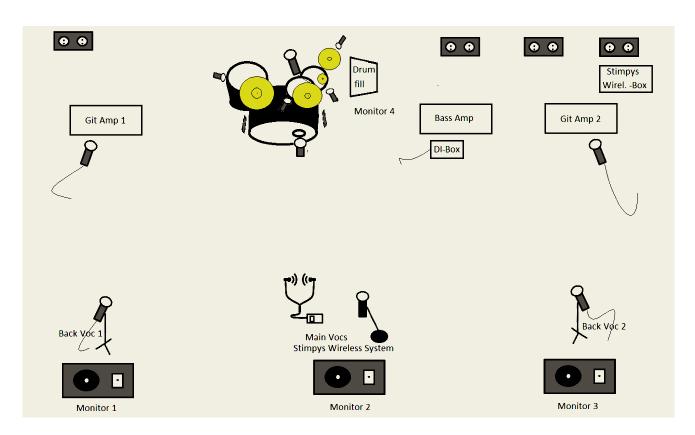

## Lineup

Stimpy (Main Vocals)

Jan (Bass)

Chris (Guitar 1 / Back Vocals 1)
Felix (Guitar 2 / Back Vocals 2)
Jockl (Drums / Back Vocals 3)

### **Monitor Settings**

Chris Monitor 1 Vocals / Guitar 2 / Bass/ Bassdrum / Snare / Toms
Stimpy Monitor 2 Vocals / Guitar 1&2 / Bass / Bassdrum / Snare / Toms
Felix / Jan Monitor 3 Vocals / Guitar 1 / Bass / Bassdrum / Snare / Toms
Jockl Drumfill Vocals / Guitar 1&2 / Bass / Bassdrum / Snare